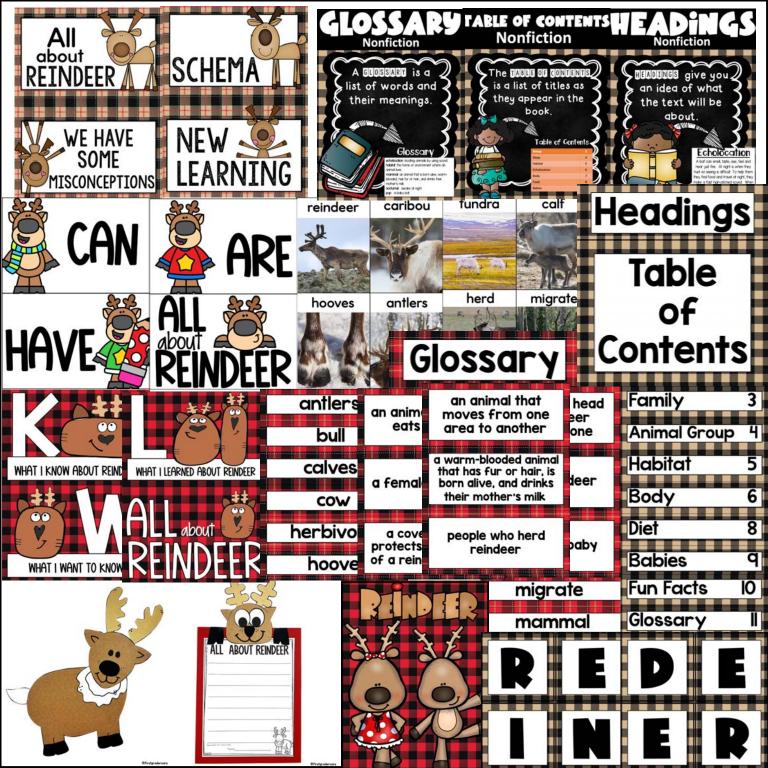

calves: a reindeer baby cow: a female reindeer herbivore: an animal that only eats plants hooves: a covering that protects the bottom of a reindeer's feet migrate: an animal that moves from one area to another. mammal: a warm-blooded animal that has fur or hair,

antlers: horns on the head of a reindeer made of bone

is born alive, and drinks their mother's milk Sami: people who herd reindeer. tundra: a treeless area with frozen ground

Reindeer usually have one baby, sometimes two at a time. Baby reindeer, or calves, grow up very quickly. A calf can walk one hour after they are born. They have antlers when they are only a few weeks old.

#### Fun Facts

- Male reindeer shed their antlers ever
- Reindeer travel about 3,000 miles a They can run up to 48 miles per hou
- A group of people that herd reindee called the Sami The Sami use reindeer to move thing mammal: a warm-blooded animal that has fur or hair,

#### Glossary

antlers: horns on the head of a reindeer made of bone bull: a male reindeer

calves: a reindeer baby cow: a female reindeer

herbivore: an animal that only eats plants hooves: a covering that protects the bottom of a reindeer's feet migrate: an animal that moves from one area to another.

is born alive and drinks their mother's milk sleigh rides and have them as pets. Sami: people who herd reindeer.

tundra: a treeless area with frozen ground